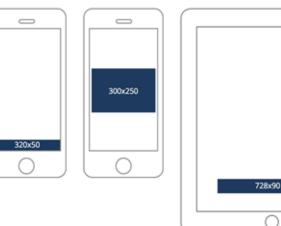

## Targeted Display Ad Sizes

- 300x600
- 160x600
- 300x250
- 336x280
- 320x50
- 728x90

<u>File Formats</u> Creative Weight: Under 40KB (.JPG), under 200KB (HTML 5)

Creative Type: Static, standard, rich (nonexpanding) <u>Notes</u> Max Animation: 15seconds

## Geofencing Ad Sizes • 300x250 • 728x90

• 320x50

<u>File Formats</u> Creative Weight: Under 40KB (.JPG, .PNG, .GIF) <u>Notes</u> Max Animation: 30seconds

Forever Media, Inc., Forever Media of Ohio, LLC, Forever Media of MD, LLC and Forever Media of DE, LLC and their affiliates and Radio Station(s) do not and shall not discriminate, in any manner on the basis of race or gender, respecting their recruiting, employment or advertising practices. Copyright © 2020 Forever Media, Inc.